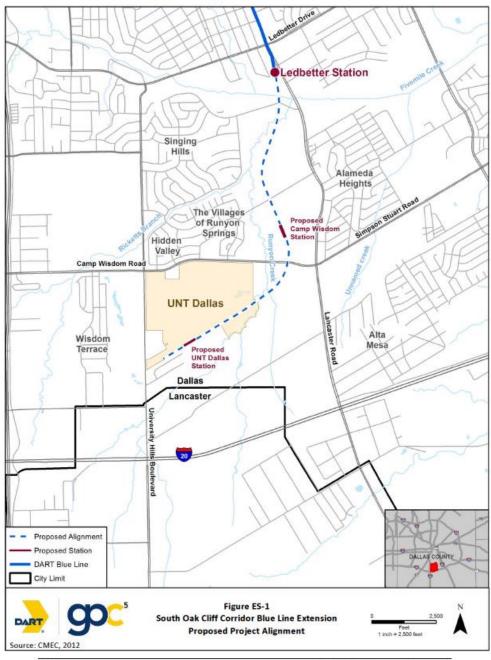

## DART Blue Line Alignment Adams Ridge

South Oak Cliff Corridor Blue Line Extension



ES-2 Final Local Environmental Assessment

THIS DOCUMENT CONTAINS SELECTED INFORMATION PERTAINING TO THE PROPERTY AND DOES NOT PURPORT TO BE A REPRESENTATION OF THE STATE OF AFFAIRS OF THE PROPERTY OR THE OWNER OF THE PROPERTY, TO BE ALL INCLUSIVE, OR TO CONTAIN ALL OR PART OF THE INFORMATION THAT AN INTERESTED PARTY MAY REQUIRE TO EVALUATE THE PROPERTY. INFORMATION IS FROM SOURCES DEEMED RELIABLE BUT IS NOT GUARANTEED BY US AND IS SUBJECT TO CHANGE IN PRICE, CORRECTIONS, ERRORS, OMISSIONS, PRIOR SALE/LEASE, OR WITHDRAWAL WITHOUT NOTICE. DO NOT RELY ON THE INFORMATION WITHOUT VERIFYING ITS ACCURACY. LICENSED BY TEXAS REAL ESTATE COMMISSION AND TEXAS DEPARTMENT OF LICENSING AND REGULATION.